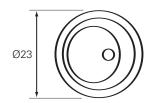

### Technical Drawing (not to scale)

Electric strength 1500vac (1 min) Insulation resistance 500vdc 100M $\Omega$ 

Panel cut-out 20mm Weight 5g

Dimensions Ø23 x h 26.5mm (including lever and tabs)

The information contained in this document is correct to the best of our knowledge at the time of printing. However, specifications may change at any time without notice.