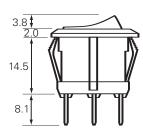

### Technical Drawing (not to scale)

Electric strength 1500vac (1 min) Insulation resistance 500vdc 100M $\Omega$ 

Panel cut-out 20mm Weight 5g

Dimensions Ø23 x h 26.5mm (including lever and tabs)

The information contained in this document is correct to the best of our knowledge at the time of printing. However, specifications may change at any time without notice.