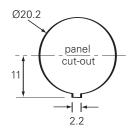

#### Part No. 0-531-05

On/off, single pole switch, plastic rocker, 12/24 volt LED indicator. 4.8mm blade terminals. Snap fits into 20mm diameter panel hole. 10 amps at 12 volts dc rating.

Electric strength 1500vac (1 min) Insulation resistance 500vdc 100M $\Omega$ 

Panel cut-out 20mm Weight 5g

Dimensions Ø23 x h 26.5mm (including lever and tabs)

The information contained in this document is correct to the best of our knowledge at the time of printing. However, specifications may change at any time without notice.