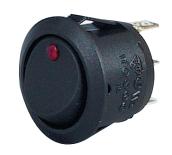

#### Part No. 0-531-05

On/off, single pole switch, plastic rocker, 12/24 volt LED indicator. 4.8mm blade terminals. Snap fits into 20mm diameter panel hole. 10 amps at 12 volts dc rating.

#### **Specification**

Type Single pole 2 position on/off rocker switch with LED indication

DC current rating @ 12 volts 10 amps LED Red LED current @ 12 volts 7mA

Terminals 4.8mm lucar blade

Temperature range  $-20^{\circ}$  to  $85^{\circ}$ C Contact resistance  $50m\Omega$ 