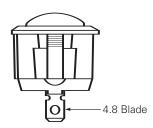

#### Part No. 0-531-05

On/off, single pole switch, plastic rocker, 12/24 volt LED indicator. 4.8mm blade terminals. Snap fits into 20mm diameter panel hole. 10 amps at 12 volts dc rating.

### Technical Drawing (not to scale)

#### **Specification**

Type Single pole 2 position on/off rocker switch with LED indication

DC current rating @ 12 volts 10 amps LED Red LED current @ 12 volts 7mA

Terminals 4.8mm lucar blade

Temperature range  $-20^{\circ}$  to  $85^{\circ}$ C Contact resistance  $50m\Omega$ 